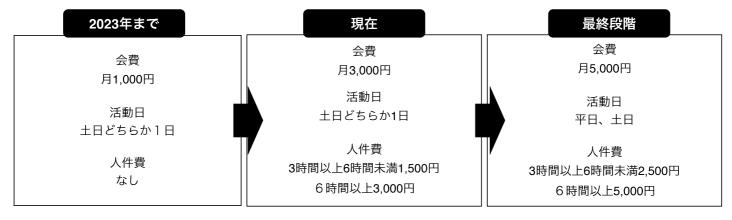

#### 川口クラブのシステム(会費)

#### 費用問題

道具代、施設使用料、交通費など の運営費として活用 3,000円×30名×4週=360,000円 360,000円×12ヶ月=4,320,000円 5000円×30名×4週=600,000円 600,000円×12ヶ月=7,200,000円

#### 会費は全て人件費や交通費などの手当てとして自力運営する